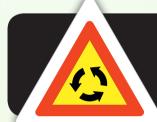

**Roundabouts** 

In roundabouts, the inner lane has the right of way.

**Unbridged river** 

Crossing a river is forbidden in this car.

**Gravel road** 

Please drive slowly as tires can lose grip.

**Difficult road** Using this road is forbidden in this car.