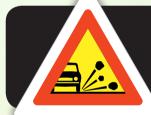

**Roundabouts** 

In roundabouts, the inner lane has the right of way.

**Unbridged river** 

Crossing a river is forbidden in this car.

**Gravel road** 

Please drive slowly as tires can lose grip.

**Difficult road** Using this road is forbidden in this car.