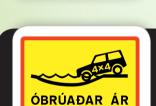

**Roundabouts** 

In roundabouts, the inner lane has the right of way.

**Unbridged river** 

Crossing a river is forbidden in this car.

**Gravel road** 

Please drive slowly as tires can lose grip.

**Difficult road** Using this road is forbidden in this car.