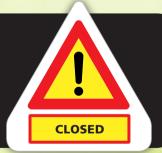

**Roundabouts** 

In roundabouts, the inner lane has the right of way.

**Unbridged river** 

Crossing a river is forbidden in this car.

**Gravel road** 

Please drive slowly as tires can lose grip.

**Difficult road** Using this road is forbidden in this car.