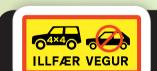

**Roundabouts** 

In roundabouts, the inner lane has the right of way.

**Unbridged river** 

Crossing a river is forbidden in this car.

**Gravel road** 

Please drive slowly as tires can lose grip.

**Difficult road** Using this road is forbidden in this car.