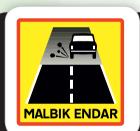

## Get to know the special Icelandic traffic signs!

Single lane bridge Please approach with caution.

**Blind crest** 

Please keep to the far right side of the road.

**Pavement changes** to gravel

Gravel road ahead. Please exercise caution and slow down.