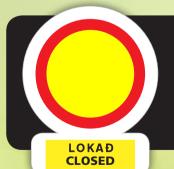

**Roundabouts** 

In roundabouts, the inner lane has the right of way.

**Unbridged river** 

Crossing a river is forbidden in this car.

**Gravel road** 

Please drive slowly as tires can lose grip.

**Difficult road** Using this road is forbidden in this car.

Possibility of animals on the road

**Attention!** 

If you drive beyond this sign and a problem occurs, a substantial fee may be charged for assistance.

**Travel with safety** 

Off-road driving is prohibited in