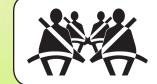

#### Seat belts for all

According to Icelandic law everyone must wear a seat belt regardless of where they are seated in the car.

**Iceland! Violators are subject to** 

substantial fines!

Call 1777 for road information.

Visit www.road.is for road information.

All use of mobile phones is prohibited while driving.

All passengers must wear seat belts!