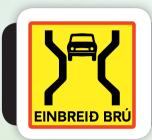

## Get to know the special Icelandic traffic signs!

Single lane bridge Please approach with caution.

**Blind crest** 

Please keep to the far right side of the road.

**Pavement changes** to gravel

Gravel road ahead. Please exercise caution and slow down.