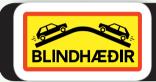

## Get to know the special Icelandic traffic signs!

Single lane bridge Please approach with caution.

**Blind crest** 

Please keep to the far right side of the road.

**Pavement changes** to gravel

Gravel road ahead. Please exercise caution and slow down.